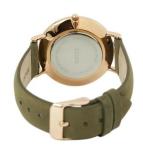

## Cluse ladies' watch CL18023 Specifications

**BUY NOW** 

This document contains all the specifications for the Cluse CL18023 ladies' watch. We at the DIALANDO® watch store offer a large selection of authentic watches from the best watch brands in the world.

| MATERIAL & COLOUR  |               |
|--------------------|---------------|
| Strap Material     | Real leather  |
| Strap Colour       | Green         |
| Colour of the dial | White         |
| Glass              | Mineral glass |
| DETAILS            |               |
| Numerals           | Index marks   |
|                    |               |