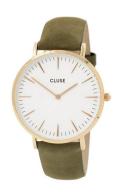

## Cluse ladies' watch CL18023 Specifications

**BUY NOW** 

This document contains all the specifications for the Cluse CL18023 ladies' watch. We at the DIALANDO® watch store offer a large selection of authentic watches from the best watch brands in the world.

| MATERIAL & COLOUR  |               |
|--------------------|---------------|
| Strap Material     | Real leather  |
| Strap Colour       | Green         |
| Colour of the dial | White         |
| Glass              | Mineral glass |
| DETAILS            |               |
| Numerals           | Index marks   |
|                    |               |