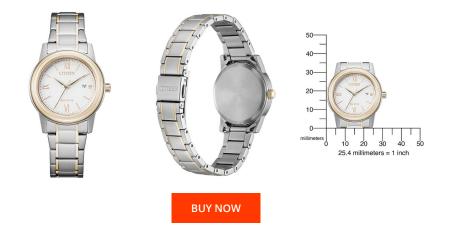

## MEASURES

| WEASURES            |    |
|---------------------|----|
| Case width [mm]     | 30 |
| Case thickness [mm] | 9  |