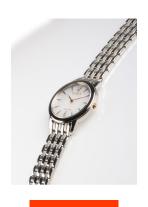

## Citizen ladies' watch EX1498-87A Specifications

**BUY NOW** 

This document contains all the specifications for the Citizen EX1498-87A ladies' watch. We at the DIALANDO® watch store offer a large selection of authentic watches from the best watch brands in the world.

| PRODUCT EXECUTION         |                |
|---------------------------|----------------|
| Display Type              | Analogue       |
| Movement type             | Quartz (Solar) |
| Movement Name             | B023 / Citizen |
| Functions                 | Hour / Minute  |
|                           |                |
| MEASURES                  |                |
| MEASURES  Case width [mm] | 30             |
|                           | 30<br>6        |
| Case width [mm]           |                |

| MATERIAL & COLOUR  |                                  |
|--------------------|----------------------------------|
| Strap Material     | Stainless steel                  |
| Strap Colour       | Silver                           |
| Case Material      | Stainless steel                  |
| Case Colour        | Silver                           |
| Case Surface       | Polished / Matted                |
| Colour of the dial | White                            |
| Glass              | Mineral glass                    |
| DETAILS            |                                  |
| Bezel              | Fixed                            |
| Case Bottom        | Stainless steel bottom (pressed) |
| Clasp              | Folding clasp                    |
| Water resistant    | 5 ATM                            |