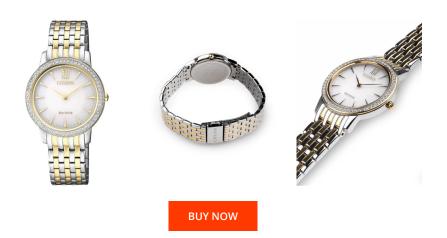

| PRODUCT INFORMATION |                 |  |
|---------------------|-----------------|--|
| EAN                 | 4974374263377   |  |
| Gender              | Ladies          |  |
| Brand               | Citizen         |  |
| Collection          | Elegant - Damen |  |
| Warranty [years]    | 2               |  |

| MATERIAL & COLOUR  |                 |
|--------------------|-----------------|
| Strap Material     | Stainless steel |
| Strap Colour       | Gold / Silver   |
| Case Material      | Stainless steel |
| Case Colour        | Silver          |
| Case Surface       | Polished        |
| Colour of the dial | White           |
| Stone type         | Glass crystal   |
| Glass              | Sapphire glass  |

| PRODUCT EXECUTION   |                        |
|---------------------|------------------------|
| Display Type        | Analogue               |
| Movement type       | Quartz (Solar)         |
| Movement Name       | Citizen / B023-00M     |
| Functions           | Hour / Second / Minute |
| MEASURES            |                        |
| Case width [mm]     | 29                     |
| Case thickness [mm] | 6                      |
|                     |                        |

| DETAILS         |                                  |
|-----------------|----------------------------------|
| Bezel           | Fixed                            |
| Case Bottom     | Stainless steel bottom (pressed) |
| Clasp           | Folding clasp                    |
| Water resistant | 5 ATM                            |