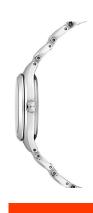

| PRODUCT EXECUTION         |                                               |
|---------------------------|-----------------------------------------------|
| Display Type              | Analogue                                      |
| Movement type             | Quartz (Solar)                                |
| Movement Name             | E013 / Citizen                                |
| Functions                 | Second / Minute / Power reserve / Date / Hour |
|                           |                                               |
| MEASURES                  |                                               |
| MEASURES  Case width [mm] | 30                                            |
|                           | 30<br>8                                       |
| Case width [mm]           |                                               |

| MATERIAL & COLOUR  |                           |
|--------------------|---------------------------|
| Strap Material     | Titanium                  |
| Strap Colour       | Silver                    |
| Case Material      | Titanium                  |
| Case Colour        | Silver                    |
| Case Surface       | Polished / Matted         |
| Colour of the dial | Grey                      |
| Stone type         | Zirconia                  |
| Glass              | Mineral glass             |
|                    |                           |
| DETAILS            |                           |
| Bezel              | Fixed                     |
| Case Bottom        | Titanium bottom (pressed) |
| Clasp              | Folding clasp             |
| Water resistant    | 5 ATM                     |