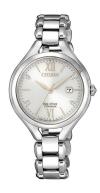

## Citizen ladies' watch EW2560-86A Specifications

**BUY NOW** 

This document contains all the specifications for the Citizen EW2560-86A ladies' watch. We at the DIALANDO® watch store offer a large selection of authentic watches from the best watch brands in the world. https://www.dialando.se/

| PRODUCT INFORMATION |               |  |
|---------------------|---------------|--|
| EAN                 | 4974374291448 |  |
| Gender              | Ladies        |  |
| Brand               | Citizen       |  |
| Collection          | Eco-Drive     |  |
| Warranty [years]    | 2             |  |

| PRODUCT EXECUTION         |                                               |
|---------------------------|-----------------------------------------------|
| Display Type              | Analogue                                      |
| Movement type             | Quartz (Solar)                                |
| Movement Name             | E013 / Citizen                                |
| Functions                 | Second / Minute / Power reserve / Date / Hour |
|                           |                                               |
| MEASURES                  |                                               |
| MEASURES  Case width [mm] | 30                                            |
|                           | 30<br>8                                       |
| Case width [mm]           |                                               |

| MATERIAL & COLOUR  |                           |
|--------------------|---------------------------|
| Strap Material     | Titanium                  |
| Strap Colour       | Silver                    |
| Case Material      | Titanium                  |
| Case Colour        | Silver                    |
| Case Surface       | Polished / Matted         |
| Colour of the dial | Grey                      |
| Stone type         | Zirconia                  |
| Glass              | Mineral glass             |
|                    |                           |
| DETAILS            |                           |
| Bezel              | Fixed                     |
| Case Bottom        | Titanium bottom (pressed) |
| Clasp              | Folding clasp             |
| Water resistant    | 5 ATM                     |