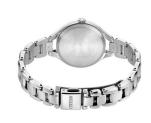

| PRODUCT EXECUTION         |                                               |
|---------------------------|-----------------------------------------------|
| Display Type              | Analogue                                      |
| Movement type             | Quartz (Solar)                                |
| Movement Name             | E013 / Citizen                                |
| Functions                 | Second / Minute / Power reserve / Date / Hour |
|                           |                                               |
| MEASURES                  |                                               |
| MEASURES  Case width [mm] | 30                                            |
|                           | 30<br>8                                       |
| Case width [mm]           |                                               |

| MATERIAL & COLOUR  |                           |
|--------------------|---------------------------|
| Strap Material     | Titanium                  |
| Strap Colour       | Silver                    |
| Case Material      | Titanium                  |
| Case Colour        | Silver                    |
| Case Surface       | Polished / Matted         |
| Colour of the dial | Grey                      |
| Stone type         | Zirconia                  |
| Glass              | Mineral glass             |
|                    |                           |
| DETAILS            |                           |
| Bezel              | Fixed                     |
| Case Bottom        | Titanium bottom (pressed) |
| Clasp              | Folding clasp             |
| Water resistant    | 5 ATM                     |