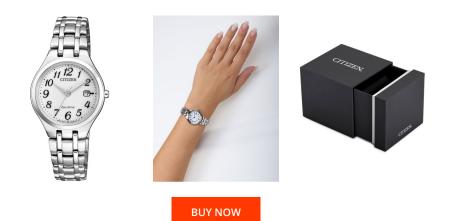

## Citizen ladies' watch EW2480-83A Specifications

This document contains all the specifications for the Citizen EW2480-83A ladies' watch. We at the DIALANDO® watch store offer a large selection of authentic watches from the best watch brands in the world. https://www.dialando.se/

| MATERIAL & COLOUR  |                   |
|--------------------|-------------------|
| Strap Material     | Stainless steel   |
| Strap Colour       | Silver            |
| Case Material      | Stainless steel   |
| Case Colour        | Silver            |
| Case Surface       | Polished / Matted |
| Colour of the dial | White             |
| Glass              | Mineral glass     |

| PRODUCT EXECUTION |                               |
|-------------------|-------------------------------|
| Display Type      | Analogue                      |
| Movement type     | Quartz (Solar)                |
| Movement Name     | E011 / Citizen                |
| Functions         | Second / Minute / Date / Hour |