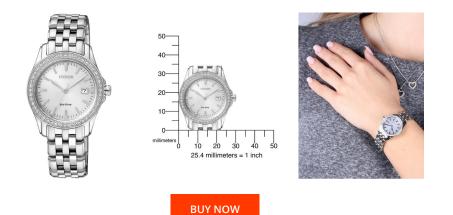

| PRODUCT EXECUTION                      |                               |
|----------------------------------------|-------------------------------|
| Display Type                           | Analogue                      |
| Movement type                          | Quartz (Solar)                |
| Movement Name                          | E011 / Citizen                |
| Functions                              | Date / Hour / Second / Minute |
| MEASURES                               |                               |
|                                        |                               |
| Case width [mm]                        | 29                            |
| Case width [mm]<br>Case thickness [mm] | 29<br>9                       |