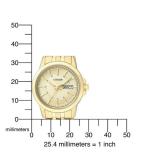

| MEASURES                      |     |
|-------------------------------|-----|
| Case width [mm]               | 28  |
| Case thickness [mm]           | 8   |
| Lug width [mm]                | 14  |
| Max. wrist circumference [mm] | 190 |