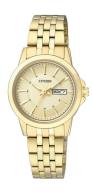

## Citizen ladies' watch EQ0603-59P Specifications

**BUY NOW** 

This document contains all the specifications for the Citizen EQ0603-59P ladies' watch. We at the DIALANDO® watch store offer a large selection of authentic watches from the best watch brands in the world.

| MATERIAL & COLOUR  |                   |
|--------------------|-------------------|
| Strap Material     | Stainless steel   |
| Strap Colour       | Gold              |
| Case Material      | Stainless steel   |
| Case Colour        | Gold              |
| Case Surface       | Matted / Polished |
| Colour of the dial | Gold              |
| Glass              | Mineral glass     |