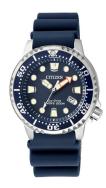

| MATERIAL & COLOUR  |                   |
|--------------------|-------------------|
| Strap Material     | Plastic           |
| Strap Colour       | Blue              |
| Case Material      | Stainless steel   |
| Case Colour        | Silver            |
| Case Surface       | Polished / Matted |
| Colour of the dial | Blue              |
| Glass              | Mineral glass     |

| DETAILS         |                                                  |
|-----------------|--------------------------------------------------|
| Bezel           | Left side / Rotatable / With 60 minutes division |
| Case Bottom     | Stainless steel bottom (screwed)                 |
| Crown           | Screwed                                          |
| Clasp           | Pin buckle                                       |
| Lighting        | Luminous hands / Luminous indexes                |
| Water resistant | 20 ATM                                           |