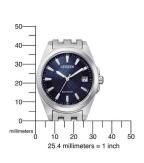

https://www.dialando.se/

| PRODUCT INFORMATIO | N              |
|--------------------|----------------|
| EAN                | 4974374304865  |
| Gender             | Ladies         |
| Warranty [years]   | 2              |
| PRODUCT EXECUTION  |                |
| Display Type       | Analogue       |
| Movement type      | Quartz (Solar) |
| MEASURES           |                |
| Case width [mm]    | 36             |