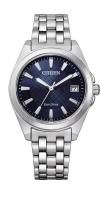

## Citizen ladies' watch EO1210-83L Specifications

**BUY NOW** 

This document contains all the specifications for the Citizen Eco-Drive Sport EO1210-83L ladies' watch. We at the DIALANDO® watch store offer a large selection of authentic watches from the best watch brands in the world.

| MATERIAL & COLOUR  |                 |
|--------------------|-----------------|
| Strap Material     | Stainless steel |
| Strap Colour       | Silver          |
| Colour of the dial | Blue            |
| Glass              | Sapphire glass  |
| DETAILS            |                 |
|                    |                 |
| Clasp              | Folding clasp   |