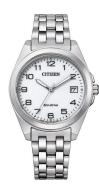

## Citizen ladies' watch EO1210-83A Specifications

**BUY NOW** 

This document contains all the specifications for the Citizen Eco-Drive Sport EO1210-83A ladies' watch. We at the DIALANDO® watch store offer a large selection of authentic watches from the best watch brands in the world.

| MATERIAL & COLOUR  |                 |
|--------------------|-----------------|
| Strap Material     | Stainless steel |
| Strap Colour       | Silver          |
| Colour of the dial | White           |
| Glass              | Sapphire glass  |
| DETAILS            |                 |
| Clasp              | Folding clasp   |
| Water resistant    |                 |