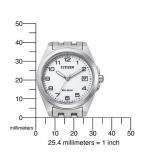

## Citizen ladies' watch EO1210-83A Specifications

**BUY NOW** 

This document contains all the specifications for the Citizen Eco-Drive Sport EO1210-83A ladies' watch. We at the DIALANDO® watch store offer a large selection of authentic watches from the best watch brands in the world.

| MATERIAL & COLOUR  |                 |
|--------------------|-----------------|
| Strap Material     | Stainless steel |
| Strap Colour       | Silver          |
| Colour of the dial | White           |
| Glass              | Sapphire glass  |
| DETAILS            |                 |
| Clasp              | Folding clasp   |
| Water resistant    |                 |