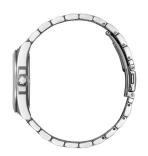

| MATERIAL & COLOUR  |                 |
|--------------------|-----------------|
| Strap Material     | Stainless steel |
| Strap Colour       | Silver          |
| Colour of the dial | White           |
| Glass              | Sapphire glass  |
| DETAILS            |                 |
| Clasp              | Folding clasp   |
| Water resistant    |                 |