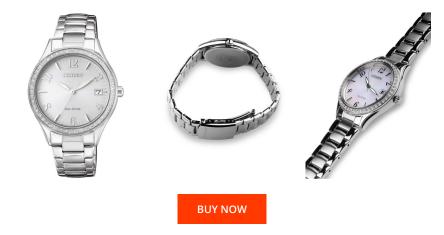

| PRODUCT EXECUTION         |                        |
|---------------------------|------------------------|
| Display Type              | Analogue               |
| Movement type             | Quartz (Solar)         |
| Movement Name             | E111 / Citizen         |
| Functions                 | Hour / Second / Minute |
|                           |                        |
| MEASURES                  |                        |
| MEASURES  Case width [mm] | 34                     |
|                           | 34<br>8                |
| Case width [mm]           |                        |

| MATERIAL & COLOUR  |                 |
|--------------------|-----------------|
| Strap Material     | Stainless steel |
| Strap Colour       | Silver          |
| Case Material      | Stainless steel |
| Case Colour        | Silver          |
| Case Surface       | Polished        |
| Colour of the dial | Silver          |
| Stone type         | Glass crystal   |
| Glass              | Mineral glass   |
|                    |                 |
| DETAILS            |                 |
| Bezel              | Fixed           |
|                    |                 |

| DETAILS         |                                  |
|-----------------|----------------------------------|
| Bezel           | Fixed                            |
| Case Bottom     | Stainless steel bottom (pressed) |
| Clasp           | Folding clasp                    |
| Water resistant | 5 ATM                            |