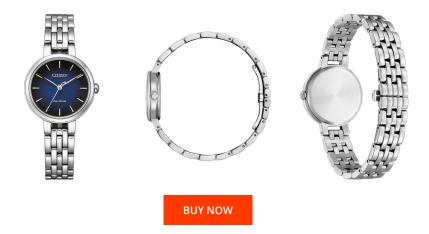

## **DIALANDO**<sup>®</sup>

Citizen ladies' watch EM0990-81L Specifications

This document contains all the specifications for the Citizen Eco-Drive Elegance EM0990-81L ladies' watch. We at the DIALANDO® watch store offer a large selection of authentic watches from the best watch brands in the world. https://www.dialando.se/

| PRODUCT INFORMATION |                | MATERIAL & COLOUR  |                 |
|---------------------|----------------|--------------------|-----------------|
| EAN                 | 4974374331229  | Strap Material     | Stainless steel |
| Gender              | Ladies         | Strap Colour       | Silver          |
| Warranty [years]    | 2              | Colour of the dial | Blue            |
|                     |                | Glass              | Sapphire glass  |
|                     |                |                    |                 |
| PRODUCT EXECUTION   |                | DETAILS            |                 |
| Display Type        | Analogue       | Clasp              | Butterfly clasp |
| Movement type       | Quartz (Solar) | Water resistant    | 5 ATM           |
|                     |                |                    |                 |
| MEASURES            |                |                    |                 |
| Case width [mm]     | 28             |                    |                 |
|                     |                |                    |                 |