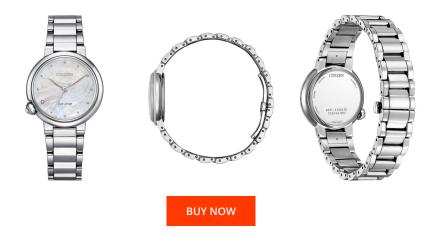

## **DIALANDO**<sup>®</sup>

Citizen ladies' watch EM0910-80D Specifications

This document contains all the specifications for the Citizen Eco-Drive Elegance EM0910-80D ladies' watch. We at the DIALANDO® watch store offer a large selection of authentic watches from the best watch brands in the world. https://www.dialando.se/

| MATERIAL & COLOUR  |                                          |
|--------------------|------------------------------------------|
| Strap Material     | Stainless steel                          |
| Strap Colour       | Silver                                   |
| Case Material      | Stainless steel                          |
| Case Colour        | Silver                                   |
| Case Surface       | Matted / Polished                        |
| Colour of the dial | Mother of pearl                          |
| Glass              | Anti-reflective coating / Sapphire glass |

| PRODUCT EXECUTION |                        |
|-------------------|------------------------|
| Display Type      | Analogue               |
| Movement type     | Quartz (Solar)         |
| Movement Name     | Citizen / E031         |
| Functions         | Hour / Minute / Second |

| DETAILS         |                                  |
|-----------------|----------------------------------|
| Bezel           | Fixed                            |
| Case Bottom     | Pressed / Stainless steel bottom |
| Clasp           | Butterfly clasp                  |
| Water resistant | 5 ATM                            |