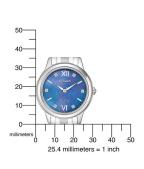

| PRODUCT EXECUTION             |                        |
|-------------------------------|------------------------|
| Display Type                  | Analogue               |
| Movement type                 | Quartz (Solar)         |
| Movement Name                 | E031 / Citizen         |
| Functions                     | Minute / Hour / Second |
| MEASURES                      |                        |
| Case width [mm]               | 30                     |
| Case thickness [mm]           | 7                      |
| Lug width [mm]                | 14                     |
| Max. wrist circumference [mm] | 180                    |