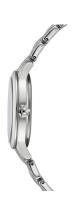

| MATERIAL & COLOUR  |                           |
|--------------------|---------------------------|
| Strap Material     | Titanium                  |
| Strap Colour       | Silver                    |
| Case Material      | Titanium                  |
| Case Colour        | Silver                    |
| Case Surface       | Matted / Polished         |
| Colour of the dial | Blue                      |
| Stone type         | Diamonds                  |
| Glass              | Sapphire glass            |
|                    |                           |
| DETAILS            |                           |
| Bezel              | Fixed                     |
| Case Bottom        | Titanium bottom (pressed) |
| Clasp              | Folding clasp             |