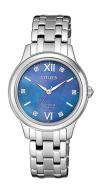

## Citizen ladies' watch EM0720-85N Specifications

**BUY NOW** 

This document contains all the specifications for the Citizen EM0720-85N ladies' watch. We at the DIALANDO® watch store offer a large selection of authentic watches from the best watch brands in the world.

| MATERIAL & COLOUR  |                           |
|--------------------|---------------------------|
| Strap Material     | Titanium                  |
| Strap Colour       | Silver                    |
| Case Material      | Titanium                  |
| Case Colour        | Silver                    |
| Case Surface       | Matted / Polished         |
| Colour of the dial | Blue                      |
| Stone type         | Diamonds                  |
| Glass              | Sapphire glass            |
|                    |                           |
| DETAILS            |                           |
| Bezel              | Fixed                     |
| Case Bottom        | Titanium bottom (pressed) |
| Clasp              | Folding clasp             |