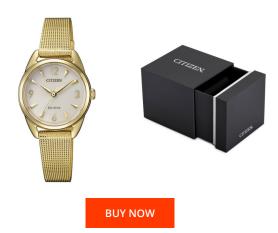

## Citizen ladies' watch EM0687-89P Specifications

This document contains all the specifications for the Citizen EM0687-89P ladies' watch. We at the DIALANDO® watch store offer a large selection of authentic watches from the best watch brands in the world.

| MATERIAL & COLOUR  |                                  |
|--------------------|----------------------------------|
| Strap Material     | Stainless steel                  |
| Strap Colour       | Gold                             |
| Case Material      | Stainless steel                  |
| Case Colour        | Gold                             |
| Case Surface       | Polished / Matted                |
| Colour of the dial | White                            |
| Glass              | Mineral glass                    |
|                    |                                  |
| DETAILS            |                                  |
| Bezel              | Fixed                            |
| Case Bottom        | Stainless steel bottom (pressed) |
| Clasp              | Pin buckle                       |
| Water resistant    | 3 ATM                            |