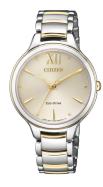

## Citizen ladies' watch EM0554-82X Specifications

**BUY NOW** 

This document contains all the specifications for the Citizen EM0554-82X ladies' watch. We at the DIALANDO® watch store offer a large selection of authentic watches from the best watch brands in the world.

| MATERIAL & COLOUR  |                                  |
|--------------------|----------------------------------|
| Strap Material     | Stainless steel                  |
| Strap Colour       | Silver                           |
| Case Material      | Stainless steel                  |
| Case Colour        | Silver                           |
| Case Surface       | Polished / Matted                |
| Colour of the dial | Gold                             |
| Glass              | Sapphire glass                   |
| DETAILS            |                                  |
| Bezel              | Fixed                            |
| Case Bottom        | Stainless steel bottom (pressed) |
| Clasp              | Folding clasp                    |
| Water resistant    | 5 ATM                            |