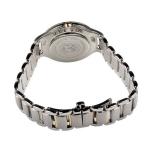

| MATERIAL & COLOUR  |                                  |
|--------------------|----------------------------------|
| Strap Material     | Stainless steel                  |
| Strap Colour       | Silver                           |
| Case Material      | Stainless steel                  |
| Case Colour        | Silver                           |
| Case Surface       | Polished / Matted                |
| Colour of the dial | Gold                             |
| Glass              | Sapphire glass                   |
| DETAILS            |                                  |
| Bezel              | Fixed                            |
| Case Bottom        | Stainless steel bottom (pressed) |
| Clasp              | Folding clasp                    |
| Water resistant    | 5 ATM                            |