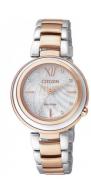

## Citizen ladies' watch EM0335-51D Specifications

**BUY NOW** 

This document contains all the specifications for the Citizen EM0335-51D ladies' watch. We at the DIALANDO® watch store offer a large selection of authentic watches from the best watch brands in the world.

| MATERIAL & COLOUR  |                                  |
|--------------------|----------------------------------|
| Strap Material     | Stainless steel                  |
| Strap Colour       | Rose gold / Silver               |
| Case Material      | Stainless steel                  |
| Case Colour        | Silver / Rose gold               |
| Case Surface       | Polished                         |
| Colour of the dial | White                            |
| Glass              | Sapphire glass                   |
| DETAILS            |                                  |
| Bezel              | Fixed                            |
| Case Bottom        | Stainless steel bottom (pressed) |
|                    | *                                |
| Clasp              | Folding clasp                    |