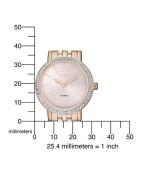

| PRODUCT EXECUTION         |                        |
|---------------------------|------------------------|
| Display Type              | Analogue               |
| Movement type             | Quartz (Battery)       |
| Movement Name             | Citizen / 1032         |
| Functions                 | Hour / Second / Minute |
|                           |                        |
| MEASURES                  |                        |
| MEASURES  Case width [mm] | 31                     |
|                           | 31<br>7                |
| Case width [mm]           |                        |