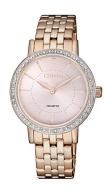

## Citizen ladies' watch EL3043-81X Specifications

**BUY NOW** 

This document contains all the specifications for the Citizen EL3043-81X ladies' watch. We at the DIALANDO® watch store offer a large selection of authentic watches from the best watch brands in the world.

| MATERIAL & COLOUR  |                   |
|--------------------|-------------------|
| Strap Material     | Stainless steel   |
| Strap Colour       | Gold              |
| Case Material      | Stainless steel   |
| Case Colour        | Gold              |
| Case Surface       | Polished / Matted |
| Colour of the dial | Pink              |
| Stone type         | Swarovski         |
| Glass              | Mineral glass     |
|                    |                   |
| DETAILS            |                   |
| Bezel              | Fixed             |