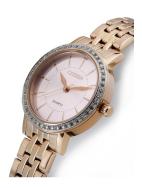

## Citizen ladies' watch EL3043-81X Specifications

**BUY NOW** 

This document contains all the specifications for the Citizen EL3043-81X ladies' watch. We at the DIALANDO® watch store offer a large selection of authentic watches from the best watch brands in the world.

| MATERIAL & COLOUR  |                   |
|--------------------|-------------------|
| Strap Material     | Stainless steel   |
| Strap Colour       | Gold              |
| Case Material      | Stainless steel   |
| Case Colour        | Gold              |
| Case Surface       | Polished / Matted |
| Colour of the dial | Pink              |
| Stone type         | Swarovski         |
| Glass              | Mineral glass     |
|                    |                   |
| DETAILS            |                   |
| Bezel              | Fixed             |