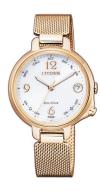

## Citizen ladies' watch EE4033-87A Specifications

**BUY NOW** 

This document contains all the specifications for the Citizen EE4033-87A ladies' watch. We at the DIALANDO® watch store offer a large selection of authentic watches from the best watch brands in the world.

| MATERIAL & COLOUR  |                                        |
|--------------------|----------------------------------------|
| Strap Material     | Stainless steel                        |
| Strap Colour       | Gold                                   |
| Case Material      | Stainless steel                        |
| Case Colour        | Gold                                   |
| Case Surface       | Polished / Matted                      |
| Colour of the dial | White                                  |
| Glass              | Mineral glass                          |
|                    |                                        |
| DETAILS            |                                        |
| DETAILS  Bezel     | Fixed                                  |
|                    | Fixed Stainless steel bottom (pressed) |
| Bezel              |                                        |