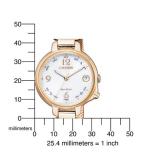

| PRODUCT EXECUTION         |                                                                                 |
|---------------------------|---------------------------------------------------------------------------------|
| Display Type              | Analogue                                                                        |
| Movement type             | Quartz (Solar)                                                                  |
| Movement Name             | W410 / Citizen                                                                  |
| Functions                 | Perpetual calendar / Emails / Date / Hour / Bluetooth / Second / Alarm / Minute |
|                           |                                                                                 |
| MEASURES                  |                                                                                 |
| MEASURES  Case width [mm] | 33                                                                              |
|                           | 33<br>10                                                                        |
| Case width [mm]           |                                                                                 |