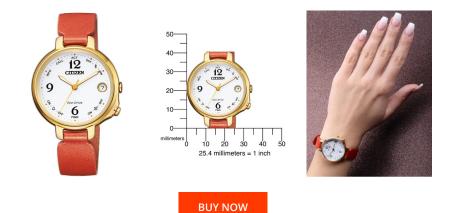

| PRODUCT EXECUTION           |                                                                                    |
|-----------------------------|------------------------------------------------------------------------------------|
| Display Type                | Analogue                                                                           |
| Movement type               | Quartz (Solar)                                                                     |
| Movement Name               | W410 / Citizen                                                                     |
| Functions                   | Alarm / Minute / Perpetual calendar / Emails / Date /<br>Hour / Bluetooth / Second |
|                             |                                                                                    |
| MEASURES                    |                                                                                    |
| MEASURES<br>Case width [mm] | 33                                                                                 |
|                             | 33<br>10                                                                           |