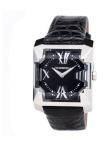

## Chronotech ladies' watch CT7920M-02 Specifications

**BUY NOW** 

This document contains all the specifications for the Chronotech CT7920M-02 ladies' watch. We at the DIALANDO® watch store offer a large selection of authentic watches from the best watch brands in the world.

| MATERIAL & COLOUR    |               |
|----------------------|---------------|
| Strap Material       | Real leather  |
| Strap Colour         | Black         |
| Colour of the dial   | Black         |
| Glass                | Mineral glass |
|                      |               |
| DETAILS              |               |
| <b>DETAILS</b> Clasp | Buckle        |