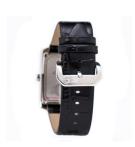

## Chronotech ladies' watch CT7920M-02 Specifications

**BUY NOW** 

This document contains all the specifications for the Chronotech CT7920M-02 ladies' watch. We at the DIALANDO® watch store offer a large selection of authentic watches from the best watch brands in the world.

| MATERIAL & COLOUR    |               |
|----------------------|---------------|
| Strap Material       | Real leather  |
| Strap Colour         | Black         |
| Colour of the dial   | Black         |
| Glass                | Mineral glass |
|                      |               |
| DETAILS              |               |
| <b>DETAILS</b> Clasp | Buckle        |