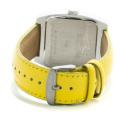

## Chronotech ladies' watch CT7435-05 Specifications

**BUY NOW** 

This document contains all the specifications for the Chronotech CT7435-05 ladies' watch. We at the DIALANDO® watch store offer a large selection of authentic watches from the best watch brands in the world.

| MATERIAL & COLOUR  |               |
|--------------------|---------------|
| Strap Material     | Real leather  |
| Strap Colour       | Yellow        |
| Colour of the dial | Yellow        |
| Glass              | Mineral glass |
| DETAILS            |               |
| DETAILS            |               |
| Clasp              | Buckle        |