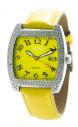

## Chronotech ladies' watch CT7435-05 Specifications

**BUY NOW** 

This document contains all the specifications for the Chronotech CT7435-05 ladies' watch. We at the DIALANDO® watch store offer a large selection of authentic watches from the best watch brands in the world.

| MATERIAL & COLOUR  |               |
|--------------------|---------------|
| Strap Material     | Real leather  |
| Strap Colour       | Yellow        |
| Colour of the dial | Yellow        |
| Glass              | Mineral glass |
| DETAILS            |               |
| DETAILS            |               |
| Clasp              | Buckle        |