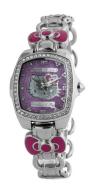

## Chronotech ladies' watch CT7105LS-02M Specifications

**BUY NOW** 

This document contains all the specifications for the Chronotech CT7105LS-02M ladies' watch. We at the DIALANDO® watch store offer a large selection of authentic watches from the best watch brands in the world.

| MATERIAL & COLOUR  |                 |
|--------------------|-----------------|
| Strap Material     | Stainless steel |
| Strap Colour       | Silver          |
| Colour of the dial | Pink            |
| Glass              | Mineral glass   |
|                    |                 |
| DETAILS            |                 |
| DETAILS<br>Clasp   | Snap fastener   |