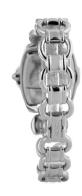

## Chronotech ladies' watch CT7105LS-02M Specifications

**BUY NOW** 

This document contains all the specifications for the Chronotech CT7105LS-02M ladies' watch. We at the DIALANDO® watch store offer a large selection of authentic watches from the best watch brands in the world.

| MATERIAL & COLOUR  |                 |
|--------------------|-----------------|
| Strap Material     | Stainless steel |
| Strap Colour       | Silver          |
| Colour of the dial | Pink            |
| Glass              | Mineral glass   |
|                    |                 |
| DETAILS            |                 |
| DETAILS<br>Clasp   | Snap fastener   |