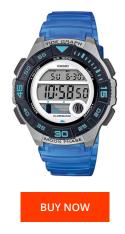

| MATERIAL & COLOUR  |               |
|--------------------|---------------|
| Strap Material     | Resin         |
| Strap Colour       | Blue          |
| Case Material      | Resin         |
| Case Colour        | Black / Grey  |
| Case Surface       | Matted        |
| Colour of the dial | Grey          |
| Glass              | Acrylic glass |

| PRODUCT EXECUTION |                                                                                                                       |
|-------------------|-----------------------------------------------------------------------------------------------------------------------|
| Display Type      | Digital                                                                                                               |
| Movement type     | Quartz (Battery)                                                                                                      |
| Functions         | 24-Hour / Moon phase / Month / Second time zone /<br>Minute / Day of the week / Date / Hour /<br>Chronograph / Second |

| DETAILS         |                                  |
|-----------------|----------------------------------|
| Bezel           | Fixed                            |
| Case Bottom     | Stainless steel bottom (screwed) |
| Clasp           | Pin buckle                       |
| Lighting        | Illuminator                      |
| Water resistant | 10 ATM                           |