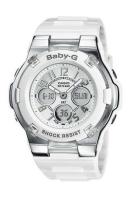

https://www.dialando.se/

| PRODUCT INFORMATION |               |  |
|---------------------|---------------|--|
| EAN                 | 4971850435853 |  |
| Gender              | Ladies        |  |
| Brand               | Casio         |  |
| Collection          | Baby-G        |  |
| Warranty [years]    | 2             |  |

| PRODUCT EXECUTION |                                                                 |
|-------------------|-----------------------------------------------------------------|
| Display Type      | Analogue / Digital                                              |
| Movement type     | Quartz (Battery)                                                |
| Functions         | Day / Hour / Minute / Alarm / Second / 12-24 Hour format / Date |

| MEASURES                      |     |
|-------------------------------|-----|
| Case width [mm]               | 40  |
| Case thickness [mm]           | 10  |
| Lug width [mm]                | 22  |
| Max. wrist circumference [mm] | 200 |

| MATERIAL & COLOUR  |                   |
|--------------------|-------------------|
| Strap Material     | Resin             |
| Strap Colour       | White             |
| Case Material      | Resin             |
| Case Colour        | White / Silver    |
| Case Surface       | Polished / Matted |
| Colour of the dial | White / Silver    |
| Glass              | Mineral glass     |
|                    |                   |
| DETAILS            |                   |
|                    |                   |

| DETAILS         |                                  |
|-----------------|----------------------------------|
| Bezel           | Fixed                            |
| Case Bottom     | Stainless steel bottom (screwed) |
| Clasp           | Pin buckle                       |
| Lighting        | Luminous hands / Backlight       |
| Water resistant | 10 ATM                           |