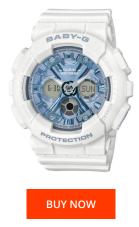

## **DIALANDO**<sup>®</sup>

Casio ladies' watch BA-130-7A2ER Specifications

This document contains all the specifications for the Casio BA-130-7A2ER ladies' watch. We at the DIALANDO® watch store offer a large selection of authentic watches from the best watch brands in the world. https://www.dialando.se/

| MATERIAL & COLOUR  |               |
|--------------------|---------------|
| Strap Material     | Resin         |
| Strap Colour       | White         |
| Case Material      | Resin         |
| Case Colour        | White         |
| Case Surface       | Matted        |
| Colour of the dial | Blue          |
| Glass              | Mineral glass |

| PRODUCT EXECUTION |                                                                                               |
|-------------------|-----------------------------------------------------------------------------------------------|
| Display Type      | Digital / Analogue                                                                            |
| Movement type     | Quartz (Battery)                                                                              |
| Functions         | Minute / Date / Lighting / Chronograph / Day of the<br>week / Alarm / Hour / 24-Hour / Second |