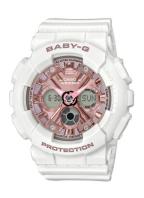

https://www.dialando.se/

| PRODUCT INFORMATION |               |  |
|---------------------|---------------|--|
| EAN                 | 4549526225727 |  |
| Gender              | Ladies        |  |
| Brand               | Casio         |  |
| Collection          | Baby-G        |  |
| Warranty [years]    | 2             |  |

| PRODUCT EXECUTION |                                                                                            |
|-------------------|--------------------------------------------------------------------------------------------|
| Display Type      | Analogue / Digital                                                                         |
| Movement type     | Quartz (Battery)                                                                           |
| Functions         | Date / Lighting / Chronograph / Day of the week / Alarm / Hour / 24-Hour / Second / Minute |

| MEASURES                      |     |
|-------------------------------|-----|
| Case width [mm]               | 43  |
| Case thickness [mm]           | 14  |
| Lug width [mm]                | 25  |
| Max. wrist circumference [mm] | 190 |

| MATERIAL & COLOUR  |               |
|--------------------|---------------|
| Strap Material     | Resin         |
| Strap Colour       | White         |
| Case Material      | Resin         |
| Case Colour        | White         |
| Case Surface       | Matted        |
| Colour of the dial | Pink          |
| Glass              | Mineral glass |
|                    |               |
| DETAILS            |               |
| Bezel              | Fixed         |
|                    |               |

| DETAILS         |                                  |
|-----------------|----------------------------------|
| Bezel           | Fixed                            |
| Case Bottom     | Stainless steel bottom (screwed) |
| Clasp           | Pin buckle                       |
| Lighting        | Luminous hands / LED light       |
| Water resistant | 10 ATM                           |