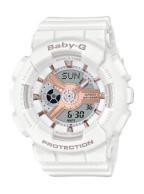

https://www.dialando.se/

| PRODUCT INFORMATION |               |  |
|---------------------|---------------|--|
| EAN                 | 4549526211874 |  |
| Gender              | Ladies        |  |
| Brand               | Casio         |  |
| Collection          | Baby-G        |  |
| Warranty [years]    | 2             |  |

| PRODUCT EXECUTION |                                                                                                  |
|-------------------|--------------------------------------------------------------------------------------------------|
| Display Type      | Digital / Analogue                                                                               |
| Movement type     | Quartz (Battery)                                                                                 |
| Functions         | Date / Hour / Chronograph / Second / Alarm / Month / Minute / Lighting / Alarm / Day of the week |

| MEASURES                      |     |
|-------------------------------|-----|
| Case width [mm]               | 43  |
| Case thickness [mm]           | 13  |
| Lug width [mm]                | 25  |
| Max. wrist circumference [mm] | 190 |

| MATERIAL & COLOUR  |               |
|--------------------|---------------|
| Strap Material     | Resin         |
| Strap Colour       | White         |
| Case Material      | Resin         |
| Case Colour        | White         |
| Case Surface       | Matted        |
| Colour of the dial | White         |
| Glass              | Mineral glass |
|                    |               |
| DETAILS            |               |

| DETAILS         |                                   |
|-----------------|-----------------------------------|
| Bezel           | Fixed                             |
| Case Bottom     | Stainless steel bottom (screwed)  |
| Clasp           | Pin buckle                        |
| Lighting        | Luminous hands / Luminous indexes |
| Water resistant | 10 ATM                            |