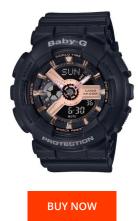

## PRODUCT INFORMATION

| EAN              | 4549526211775 |
|------------------|---------------|
| Gender           | Ladies        |
| Brand            | Casio         |
| Collection       | Baby-G        |
| Warranty [years] | 2             |

| MATERIAL & COLOUR  |               |
|--------------------|---------------|
| Strap Material     | Resin         |
| Strap Colour       | Black         |
| Case Material      | Resin         |
| Case Colour        | Black         |
| Case Surface       | Matted        |
| Colour of the dial | Black         |
| Glass              | Mineral glass |

| PRODUCT EXECUTION |                                                                                                     |
|-------------------|-----------------------------------------------------------------------------------------------------|
| Display Type      | Analogue / Digital                                                                                  |
| Movement type     | Quartz (Battery)                                                                                    |
| Functions         | Alarm / Day of the week / Date / Hour / Chronograph<br>/ Second / Alarm / Month / Minute / Lighting |

| DETAILS         |                                   |
|-----------------|-----------------------------------|
| Bezel           | Fixed                             |
| Case Bottom     | Stainless steel bottom (screwed)  |
| Clasp           | Pin buckle                        |
| Lighting        | Luminous hands / Luminous indexes |
| Water resistant | 10 ATM                            |