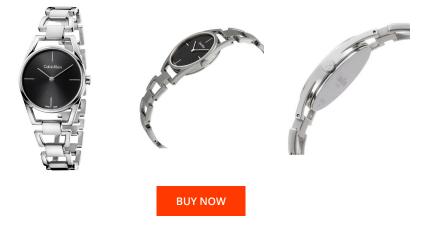

## Calvin Klein ladies' watch K7L23141 Specifications

This document contains all the specifications for the Calvin Klein K7L23141 ladies' watch. We at the DIALANDO® watch store offer a large selection of authentic watches from the best watch brands in the world. https://www.dialando.se/

| PRODUCT INFORMATION |               | MATERIAL & COLOUR  | MATERIAL & COLOUR |  |
|---------------------|---------------|--------------------|-------------------|--|
| EAN                 | 7612635077246 | Strap Material     | Stainless steel   |  |
| Gender              | Ladies        | Strap Colour       | Silver            |  |
| Brand               | Calvin Klein  | Case Material      | Stainless steel   |  |
| Warranty [years]    | 2             | Case Colour        | Silver            |  |
|                     |               | Case Surface       | Polished          |  |
|                     |               | Colour of the dial | Black             |  |

Glass

DETAILS Clasp

Water resistant

Mineral glass

Clip clasp

3 ATM

| PRODUCT EXECUTION |                  |  |
|-------------------|------------------|--|
| Display Type      | Analogue         |  |
| Movement type     | Quartz (Battery) |  |
| MEASURES          |                  |  |
| Case width [mm]   | 30               |  |