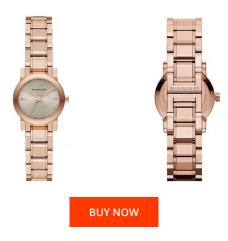

## Burberry ladies' watch BU9215 Specifications

This document contains all the specifications for the Burberry BU9215 ladies' watch. We at the DIALANDO® watch store offer a large selection of authentic watches from the best watch brands in the world.

| MATERIAL & COLOUR   |                 |
|---------------------|-----------------|
| Strap Material      | Stainless steel |
| Strap Colour        | Rose gold       |
| Colour of the dial  | Rose gold       |
| Glass               | Mineral glass   |
|                     |                 |
| DETAILS             |                 |
| DETAILS<br>Numerals | Index marks     |