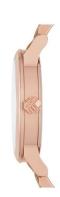

## Burberry ladies' watch BU9135 Specifications

**BUY NOW** 

This document contains all the specifications for the Burberry BU9135 ladies' watch. We at the DIALANDO® watch store offer a large selection of authentic watches from the best watch brands in the world.

https://www.dialando.se/

| PRODUCT INFORMATION | N                |
|---------------------|------------------|
| EAN                 | 0822138042796    |
| Gender              | Ladies           |
| Brand               | Burberry         |
| Warranty [years]    | 2                |
| PRODUCT EXECUTION   |                  |
| Display Type        | Analogue         |
| Movement type       | Quartz (Battery) |
| Functions           | Date             |
| MEASURES            |                  |
| Case width [mm]     | 34               |

| MATERIAL & COLOUR  |                 |
|--------------------|-----------------|
| Strap Material     | Stainless steel |
| Strap Colour       | Rose gold       |
| Colour of the dial | Bronze          |
| Glass              | Mineral glass   |
| DETAILS            |                 |
| Numerals           | Index marks     |
| Water resistant    | 5 ATM           |