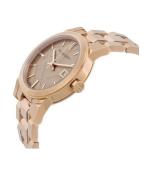

## Burberry ladies' watch BU9135 Specifications

**BUY NOW** 

This document contains all the specifications for the Burberry BU9135 ladies' watch. We at the DIALANDO® watch store offer a large selection of authentic watches from the best watch brands in the world.

https://www.dialando.se/

| PRODUCT INFORMATION | N                |
|---------------------|------------------|
| EAN                 | 0822138042796    |
| Gender              | Ladies           |
| Brand               | Burberry         |
| Warranty [years]    | 2                |
| PRODUCT EXECUTION   |                  |
| Display Type        | Analogue         |
| Movement type       | Quartz (Battery) |
| Functions           | Date             |
| MEASURES            |                  |
| Case width [mm]     | 34               |

| MATERIAL & COLOUR  |                 |
|--------------------|-----------------|
| Strap Material     | Stainless steel |
| Strap Colour       | Rose gold       |
| Colour of the dial | Bronze          |
| Glass              | Mineral glass   |
| DETAILS            |                 |
| Numerals           | Index marks     |
| Water resistant    | 5 ATM           |