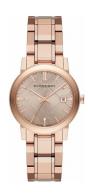

## Burberry ladies' watch BU9135 Specifications

**BUY NOW** 

This document contains all the specifications for the Burberry BU9135 ladies' watch. We at the DIALANDO® watch store offer a large selection of authentic watches from the best watch brands in the world.

https://www.dialando.se/

| PRODUCT INFORMATION | N                |
|---------------------|------------------|
| EAN                 | 0822138042796    |
| Gender              | Ladies           |
| Brand               | Burberry         |
| Warranty [years]    | 2                |
| PRODUCT EXECUTION   |                  |
| Display Type        | Analogue         |
| Movement type       | Quartz (Battery) |
| Functions           | Date             |
| MEASURES            |                  |
| Case width [mm]     | 34               |

| MATERIAL & COLOUR  |                 |
|--------------------|-----------------|
| Strap Material     | Stainless steel |
| Strap Colour       | Rose gold       |
| Colour of the dial | Bronze          |
| Glass              | Mineral glass   |
| DETAILS            |                 |
| Numerals           | Index marks     |
| Water resistant    | 5 ATM           |