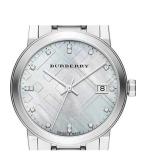

## Burberry ladies' watch BU9125 Specifications

**BUY NOW** 

This document contains all the specifications for the Burberry BU9125 ladies' watch. We at the DIALANDO® watch store offer a large selection of authentic watches from the best watch brands in the world.

https://www.dialando.se/

| PRODUCT INFORMATION |                  |
|---------------------|------------------|
| EAN                 | 0822138040136    |
| Gender              | Ladies           |
| Brand               | Burberry         |
| Warranty [years]    | 2                |
| PRODUCT EXECUTION   |                  |
| Display Type        | Analogue         |
| Movement type       | Quartz (Battery) |
| Functions           | Date             |
| MEASURES            |                  |
| Case width [mm]     | 34               |

| MATERIAL & COLOUR   |                 |
|---------------------|-----------------|
| Strap Material      | Stainless steel |
| Strap Colour        | Silver          |
| Colour of the dial  | Mother of pearl |
| Glass               | Mineral glass   |
|                     |                 |
| DETAILS             |                 |
| DETAILS<br>Numerals | Index marks     |