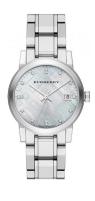

## Burberry ladies' watch BU9125 Specifications

**BUY NOW** 

This document contains all the specifications for the Burberry BU9125 ladies' watch. We at the DIALANDO® watch store offer a large selection of authentic watches from the best watch brands in the world.

https://www.dialando.se/

| PRODUCT INFORMATION |                  |
|---------------------|------------------|
| EAN                 | 0822138040136    |
| Gender              | Ladies           |
| Brand               | Burberry         |
| Warranty [years]    | 2                |
| PRODUCT EXECUTION   |                  |
| Display Type        | Analogue         |
| Movement type       | Quartz (Battery) |
| Functions           | Date             |
| MEASURES            |                  |
| Case width [mm]     | 34               |

| MATERIAL & COLOUR   |                 |
|---------------------|-----------------|
| Strap Material      | Stainless steel |
| Strap Colour        | Silver          |
| Colour of the dial  | Mother of pearl |
| Glass               | Mineral glass   |
|                     |                 |
| DETAILS             |                 |
| DETAILS<br>Numerals | Index marks     |