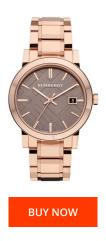

## Burberry ladies' watch BU9005 Specifications

This document contains all the specifications for the Burberry BU9005 ladies' watch. We at the DIALANDO® watch store offer a large selection of authentic watches from the best watch brands in the world.

https://www.dialando.se/

| PRODUCT INFORMATION |                  |
|---------------------|------------------|
| EAN                 | 0822138033022    |
| Gender              | Ladies           |
| Brand               | Burberry         |
| Warranty [years]    | 2                |
| PRODUCT EXECUTION   |                  |
| Display Type        | Analogue         |
| Movement type       | Quartz (Battery) |
| Functions           | Date             |
| MEASURES            |                  |
| Case width [mm]     | 38               |

| MATERIAL & COLOUR  |                 |
|--------------------|-----------------|
| Strap Material     | Stainless steel |
| Strap Colour       | Rose gold       |
| Colour of the dial | Black           |
| Glass              | Mineral glass   |
| DETAILS            |                 |
| Numerals           | Index marks     |
| Water resistant    | 5 ATM           |