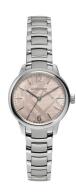

## Burberry ladies' watch BU10111 Specifications

**BUY NOW** 

This document contains all the specifications for the Burberry BU10111 ladies' watch. We at the DIALANDO® watch store offer a large selection of authentic watches from the best watch brands in the world.

| MATERIAL & COLOUR  |                 |
|--------------------|-----------------|
| Strap Material     | Stainless steel |
| Strap Colour       | Silver          |
| Colour of the dial | Pink            |
| Glass              | Sapphire glass  |
|                    |                 |
| DETAILS            |                 |