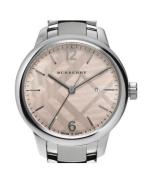

## Burberry ladies' watch BU10111 Specifications

**BUY NOW** 

This document contains all the specifications for the Burberry BU10111 ladies' watch. We at the DIALANDO® watch store offer a large selection of authentic watches from the best watch brands in the world.

| MATERIAL & COLOUR  |                 |
|--------------------|-----------------|
| Strap Material     | Stainless steel |
| Strap Colour       | Silver          |
| Colour of the dial | Pink            |
| Glass              | Sapphire glass  |
|                    |                 |
| DETAILS            |                 |