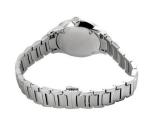

## Burberry ladies' watch BU10111 Specifications

**BUY NOW** 

This document contains all the specifications for the Burberry BU10111 ladies' watch. We at the DIALANDO® watch store offer a large selection of authentic watches from the best watch brands in the world.

| MATERIAL & COLOUR  |                 |
|--------------------|-----------------|
| Strap Material     | Stainless steel |
| Strap Colour       | Silver          |
| Colour of the dial | Pink            |
| Glass              | Sapphire glass  |
|                    |                 |
| DETAILS            |                 |