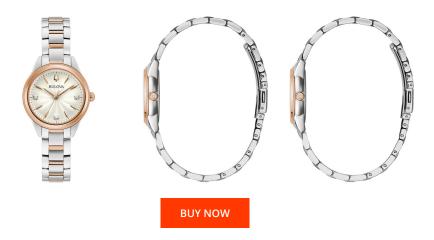

| MATERIAL & COLOUR  |                                |
|--------------------|--------------------------------|
| Strap Material     | Stainless steel                |
| Strap Colour       | Rose gold / Silver             |
| Case Material      | Stainless steel                |
| Case Colour        | Rose gold / Silver             |
| Case Surface       | Matted / Polished              |
| Colour of the dial | Silver                         |
| Glass              | Hardened glass / Mineral glass |

| PRODUCT EXECUTION |                        |
|-------------------|------------------------|
| Display Type      | Analogue               |
| Movement type     | Quartz (Battery)       |
| Movement Name     | Miyota                 |
| Functions         | Hour / Minute / Second |
|                   |                        |

| DETAILS         |                                  |
|-----------------|----------------------------------|
| Bezel           | Fixed                            |
| Case Bottom     | Pressed / Stainless steel bottom |
| Clasp           | Folding clasp                    |
| Water resistant | 3 ATM                            |

| MEASURES            |    |  |
|---------------------|----|--|
| Case width [mm]     | 28 |  |
| Case thickness [mm] | 9  |  |