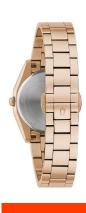

| MATERIAL & COLOUR    |                 |
|----------------------|-----------------|
| Strap Material       | Stainless steel |
| Strap Colour         | Rose gold       |
| Colour of the dial   | Grey            |
| Glass                | Mineral glass   |
|                      |                 |
| DETAILS              |                 |
| <b>DETAILS</b> Clasp | Butterfly clasp |