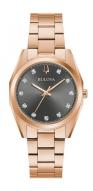

## Bulova ladies' watch 97P156 Specifications

**BUY NOW** 

This document contains all the specifications for the Bulova Surveyor Diamond 97P156 ladies' watch. We at the DIALANDO® watch store offer a large selection of authentic watches from the best watch brands in the world.

| MATERIAL & COLOUR    |                 |
|----------------------|-----------------|
| Strap Material       | Stainless steel |
| Strap Colour         | Rose gold       |
| Colour of the dial   | Grey            |
| Glass                | Mineral glass   |
|                      |                 |
| DETAILS              |                 |
| <b>DETAILS</b> Clasp | Butterfly clasp |