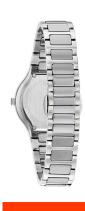

| MATERIAL & COLOUR  |                 |
|--------------------|-----------------|
| Strap Material     | Stainless steel |
| Strap Colour       | Silver          |
| Colour of the dial | Black           |
| Glass              | Mineral glass   |
| DETAILS            |                 |
| DETAILS            |                 |
| Clasp              | Butterfly clasp |