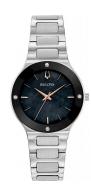

## Bulova ladies' watch 96R231 Specifications

**BUY NOW** 

This document contains all the specifications for the Bulova Millennia Diamond 96R231 ladies' watch. We at the DIALANDO® watch store offer a large selection of authentic watches from the best watch brands in the world.

| MATERIAL & COLOUR  |                 |
|--------------------|-----------------|
| Strap Material     | Stainless steel |
| Strap Colour       | Silver          |
| Colour of the dial | Black           |
| Glass              | Mineral glass   |
| DETAILS            |                 |
| DETAILS            |                 |
| Clasp              | Butterfly clasp |