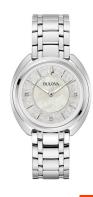

## Bulova ladies' watch 96P240 Specifications

**BUY NOW** 

This document contains all the specifications for the Bulova 96P240 ladies' watch. We at the DIALANDO® watch store offer a large selection of authentic watches from the best watch brands in the world.

| MATERIAL & COLOUR  |                 |
|--------------------|-----------------|
| Strap Material     | Stainless steel |
| Strap Colour       | Silver          |
| Colour of the dial | Silver          |
| Glass              | Mineral glass   |
| DETAILS            |                 |
|                    |                 |
| Clasp              | Butterfly clasp |