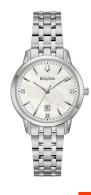

## Bulova ladies' watch 96P233 Specifications

**BUY NOW** 

This document contains all the specifications for the Bulova 96P233 ladies' watch. We at the DIALANDO® watch store offer a large selection of authentic watches from the best watch brands in the world.

https://www.dialando.se/

| PRODUCT INFORMATION | N                |
|---------------------|------------------|
| EAN                 | 7613077590874    |
| Gender              | Ladies           |
| Warranty [years]    | 2                |
| PRODUCT EXECUTION   |                  |
| Display Type        | Analogue         |
| Movement type       | Quartz (Battery) |
| MEASURES            |                  |
| Case width [mm]     | 31               |

| MATERIAL & COLOUR  |                 |
|--------------------|-----------------|
| Strap Material     | Stainless steel |
| Strap Colour       | Silver          |
| Colour of the dial | Mother of pearl |
| Glass              | Mineral glass   |
| DETAILS            |                 |
|                    |                 |
| Clasp              | Butterfly clasp |