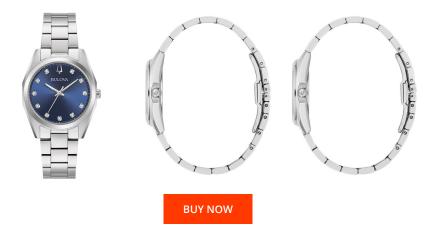

| PRODUCT INFORMATION |               |
|---------------------|---------------|
| EAN                 | 7613077587935 |
| Gender              | Ladies        |
| Warranty [years]    | 2             |

| MATERIAL & COLOUR  |                                |
|--------------------|--------------------------------|
| Strap Material     | Stainless steel                |
| Strap Colour       | Silver                         |
| Case Material      | Stainless steel                |
| Case Colour        | Silver                         |
| Case Surface       | Matted / Polished              |
| Colour of the dial | Blue                           |
| Glass              | Hardened glass / Mineral glass |

| DETAILS         |                                  |
|-----------------|----------------------------------|
| Bezel           | Fixed                            |
| Case Bottom     | Pressed / Stainless steel bottom |
| Clasp           | Butterfly clasp                  |
| Lighting        | Luminous hands                   |
| Water resistant | 3 ATM                            |

## MEASURES

| Case width [mm]     | 31 |  |  |
|---------------------|----|--|--|
| Case thickness [mm] | 8  |  |  |