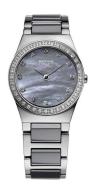

## Bering ladies' watch 32426-789 Specifications

**BUY NOW** 

This document contains all the specifications for the Bering Ceramic 32426-789 ladies' watch. We at the DIALANDO® watch store offer a large selection of authentic watches from the best watch brands in the world.

https://www.dialando.se/

| PRODUCT INFORMATION |                    |
|---------------------|--------------------|
| EAN                 | 4894041104157      |
| Gender              | Ladies             |
| Brand               | Bering             |
| Collection          | Ceramic Damen 26mm |
| Warranty [years]    | 2                  |

| PRODUCT EXECUTION |                  |  |
|-------------------|------------------|--|
| Display Type      | Analogue         |  |
| Movement type     | Quartz (Battery) |  |
| Functions         | Hour / Minute    |  |

| MEASURES                      |    |
|-------------------------------|----|
| Case width [mm]               | 26 |
| Case thickness [mm]           | 7  |
| Lug width [mm]                | 18 |
| Max. wrist circumference [mm] | 16 |

| MATERIAL & COLOUR  |                            |
|--------------------|----------------------------|
| Strap Material     | Ceramics / Stainless steel |
| Strap Colour       | Silver / Grey              |
| Case Material      | Stainless steel            |
| Case Colour        | Silver                     |
| Case Surface       | Polished                   |
| Colour of the dial | Mother of pearl / Grey     |
| Stone type         | Swarovski                  |
| Glass              | Sapphire glass             |
|                    |                            |

| DETAILS         |                                  |
|-----------------|----------------------------------|
| Bezel           | Fixed                            |
| Case Bottom     | Stainless steel bottom (pressed) |
| Clasp           | Folding clasp                    |
| Water resistant | 5 ATM                            |