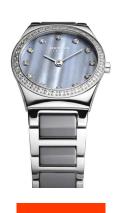

## Bering ladies' watch 32426-789 Specifications

**BUY NOW** 

This document contains all the specifications for the Bering Ceramic 32426-789 ladies' watch. We at the DIALANDO® watch store offer a large selection of authentic watches from the best watch brands in the world.

https://www.dialando.se/

| PRODUCT INFORMATION |                    |
|---------------------|--------------------|
| EAN                 | 4894041104157      |
| Gender              | Ladies             |
| Brand               | Bering             |
| Collection          | Ceramic Damen 26mm |
| Warranty [years]    | 2                  |

| PRODUCT EXECUTION |                  |  |
|-------------------|------------------|--|
| Display Type      | Analogue         |  |
| Movement type     | Quartz (Battery) |  |
| Functions         | Hour / Minute    |  |

| MEASURES                      |    |
|-------------------------------|----|
| Case width [mm]               | 26 |
| Case thickness [mm]           | 7  |
| Lug width [mm]                | 18 |
| Max. wrist circumference [mm] | 16 |

| MATERIAL & COLOUR  |                            |
|--------------------|----------------------------|
| Strap Material     | Ceramics / Stainless steel |
| Strap Colour       | Silver / Grey              |
| Case Material      | Stainless steel            |
| Case Colour        | Silver                     |
| Case Surface       | Polished                   |
| Colour of the dial | Mother of pearl / Grey     |
| Stone type         | Swarovski                  |
| Glass              | Sapphire glass             |
|                    |                            |

| DETAILS         |                                  |
|-----------------|----------------------------------|
| Bezel           | Fixed                            |
| Case Bottom     | Stainless steel bottom (pressed) |
| Clasp           | Folding clasp                    |
| Water resistant | 5 ATM                            |