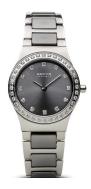

## Bering ladies' watch 32426-703 Specifications

**BUY NOW** 

This document contains all the specifications for the Bering Ceramic 32426-703 ladies' watch. We at the DIALANDO® watch store offer a large selection of authentic watches from the best watch brands in the world.

| MATERIAL & COLOUR  |                            |
|--------------------|----------------------------|
| Strap Material     | Ceramics / Stainless steel |
| Strap Colour       | Silver / Grey              |
| Case Material      | Stainless steel            |
| Case Colour        | Silver                     |
| Case Surface       | Polished                   |
| Colour of the dial | Grey                       |
| Stone type         | Swarovski                  |
| Glass              | Sapphire glass             |

| DETAILS         |                                  |
|-----------------|----------------------------------|
| Bezel           | Fixed                            |
| Case Bottom     | Stainless steel bottom (pressed) |
| Clasp           | Folding clasp                    |
| Water resistant | 5 ATM                            |