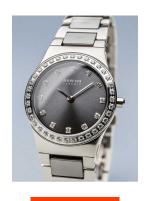

## Bering ladies' watch 32426-703 Specifications

**BUY NOW** 

This document contains all the specifications for the Bering Ceramic 32426-703 ladies' watch. We at the DIALANDO® watch store offer a large selection of authentic watches from the best watch brands in the world.

| MATERIAL & COLOUR  |                            |
|--------------------|----------------------------|
| Strap Material     | Ceramics / Stainless steel |
| Strap Colour       | Silver / Grey              |
| Case Material      | Stainless steel            |
| Case Colour        | Silver                     |
| Case Surface       | Polished                   |
| Colour of the dial | Grey                       |
| Stone type         | Swarovski                  |
| Glass              | Sapphire glass             |

| DETAILS         |                                  |
|-----------------|----------------------------------|
| Bezel           | Fixed                            |
| Case Bottom     | Stainless steel bottom (pressed) |
| Clasp           | Folding clasp                    |
| Water resistant | 5 ATM                            |