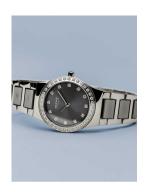

## Bering ladies' watch 32426-703 Specifications

**BUY NOW** 

This document contains all the specifications for the Bering Ceramic 32426-703 ladies' watch. We at the DIALANDO® watch store offer a large selection of authentic watches from the best watch brands in the world.

| MATERIAL & COLOUR  |                            |
|--------------------|----------------------------|
| Strap Material     | Ceramics / Stainless steel |
| Strap Colour       | Silver / Grey              |
| Case Material      | Stainless steel            |
| Case Colour        | Silver                     |
| Case Surface       | Polished                   |
| Colour of the dial | Grey                       |
| Stone type         | Swarovski                  |
| Glass              | Sapphire glass             |

| DETAILS         |                                  |
|-----------------|----------------------------------|
| Bezel           | Fixed                            |
| Case Bottom     | Stainless steel bottom (pressed) |
| Clasp           | Folding clasp                    |
| Water resistant | 5 ATM                            |