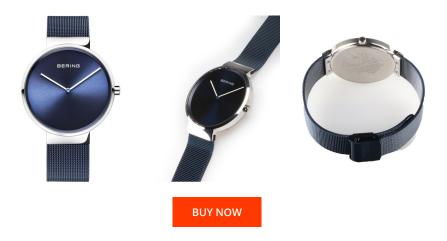

## Bering ladies' watch 14539-307 Specifications

This document contains all the specifications for the Bering Classic 14539-307 ladies' watch. We at the DIALANDO® watch store offer a large selection of authentic watches from the best watch brands in the world.

| MEASURES                      |     |
|-------------------------------|-----|
| Case width [mm]               | 39  |
| Case thickness [mm]           | 6   |
| Lug width [mm]                | 18  |
| Max. wrist circumference [mm] | 230 |

| MATERIAL & COLOUR  |                                  |
|--------------------|----------------------------------|
| Strap Material     | Stainless steel                  |
| Strap Colour       | Silver                           |
| Case Material      | Stainless steel                  |
| Case Colour        | Blue                             |
| Case Surface       | Polished / Matted                |
| Colour of the dial | Blue                             |
| Glass              | Sapphire glass                   |
| DETAILS            |                                  |
| Bezel              | Fixed                            |
| Case Bottom        | Stainless steel bottom (pressed) |