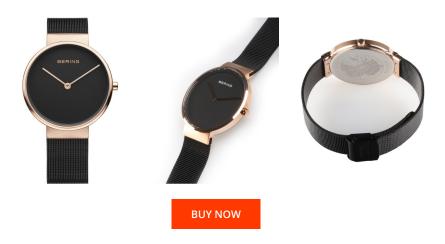

## Bering ladies' watch 14539-166 Specifications

This document contains all the specifications for the Bering Classic 14539-166 ladies' watch. We at the DIALANDO® watch store offer a large selection of authentic watches from the best watch brands in the world.

| MATERIAL & COLOUR  |                                  |
|--------------------|----------------------------------|
| Strap Material     | Stainless steel                  |
| Strap Colour       | Black                            |
| Case Material      | Stainless steel                  |
| Case Colour        | Rose gold                        |
| Case Surface       | Matted / Polished                |
| Colour of the dial | Black                            |
| Glass              | Sapphire glass                   |
|                    |                                  |
| DETAILS            |                                  |
| Bezel              | Fixed                            |
| Case Bottom        | Stainless steel bottom (pressed) |
| Clasp              | Pin buckle                       |