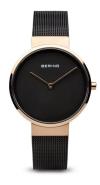

## Bering ladies' watch 14531-166 Specifications

**BUY NOW** 

This document contains all the specifications for the Bering Classic 14531-166 ladies' watch. We at the DIALANDO® watch store offer a large selection of authentic watches from the best watch brands in the world.

| MATERIAL & COLOUR  |                   |
|--------------------|-------------------|
| Strap Material     | Stainless steel   |
| Strap Colour       | Silver            |
| Case Material      | Stainless steel   |
| Case Colour        | Silver            |
| Case Surface       | Polished / Matted |
| Colour of the dial | Silver            |
| Stone type         | Zirconia          |
| Glass              | Sapphire glass    |