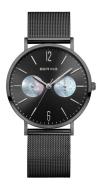

## Bering ladies' watch 14236-123 Specifications

**BUY NOW** 

This document contains all the specifications for the Bering Classic 14236-123 ladies' watch. We at the DIALANDO® watch store offer a large selection of authentic watches from the best watch brands in the world. https://www.dialando.se/

| MEASURES            |    |
|---------------------|----|
| Case width [mm]     | 36 |
| Case thickness [mm] | 8  |

| MATERIAL & COLOUR  |                                          |
|--------------------|------------------------------------------|
| Strap Material     | Stainless steel                          |
| Strap Colour       | Black                                    |
| Case Material      | Stainless steel                          |
| Case Colour        | Black                                    |
| Case Surface       | Matted / Polished                        |
| Colour of the dial | Black                                    |
| Glass              | Anti-reflective coating / Sapphire glass |
| DETAILS            |                                          |
| Bezel              | Fixed                                    |
| Case Bottom        | Pressed / Stainless steel bottom         |
| Class              | Clin class                               |

| DETAILS         |                                  |
|-----------------|----------------------------------|
| Bezel           | Fixed                            |
| Case Bottom     | Pressed / Stainless steel bottom |
| Clasp           | Clip clasp                       |
| Lighting        | Luminous hands                   |
| Water resistant | 3 ATM                            |