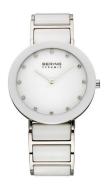

https://www.dialando.se/

| PRODUCT INFORMATION |               |
|---------------------|---------------|
| EAN                 | 4894041910604 |
| Gender              | Ladies        |
| Brand               | Bering        |
| Collection          | Ceramic       |
| Warranty [years]    | 2             |

| PRODUCT EXECUTION |                  |
|-------------------|------------------|
| Display Type      | Analogue         |
| Movement type     | Quartz (Battery) |
| Functions         | Hour / Minute    |

| MEASURES                      |     |
|-------------------------------|-----|
| Case width [mm]               | 35  |
| Case thickness [mm]           | 6   |
| Lug width [mm]                | 16  |
| Max. wrist circumference [mm] | 185 |

| MATERIAL & COLOUR  |                            |
|--------------------|----------------------------|
| Strap Material     | Ceramics / Stainless steel |
| Strap Colour       | White / Silver             |
| Case Material      | Ceramics / Stainless steel |
| Case Colour        | Silver                     |
| Case Surface       | Polished                   |
| Colour of the dial | White                      |
| Glass              | Sapphire glass             |
|                    |                            |

| DETAILS         |                                  |
|-----------------|----------------------------------|
| Bezel           | White / Fixed                    |
| Case Bottom     | Stainless steel bottom (pressed) |
| Clasp           | Folding clasp                    |
| Water resistant | 5 ATM                            |