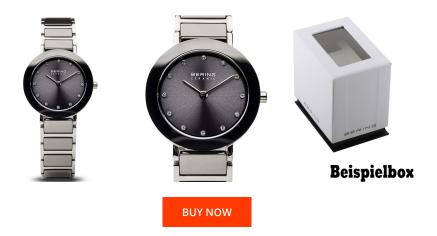

## **DIALANDO**<sup>®</sup>

Bering ladies' watch 11429-783 Specifications

This document contains all the specifications for the Bering Ceramic 11429-783 ladies' watch. We at the DIALANDO® watch store offer a large selection of authentic watches from the best watch brands in the world. https://www.dialando.se/

| PRODUCT INFORMATION |               |  |
|---------------------|---------------|--|
| EAN                 | 4894041118369 |  |
| Gender              | Ladies        |  |
| Brand               | Bering        |  |
| Collection          | Ceramic       |  |
| Warranty [years]    | 2             |  |

| MATERIAL & COLOUR  |                            |
|--------------------|----------------------------|
| Strap Material     | Ceramics / Stainless steel |
| Strap Colour       | Silver / Grey              |
| Case Material      | Stainless steel / Ceramics |
| Case Colour        | Silver / Grey              |
| Case Surface       | Polished                   |
| Colour of the dial | Grey                       |
| Stone type         | Swarovski                  |
| Glass              | Sapphire glass             |

| PRODUCT EXECUTION |                  |
|-------------------|------------------|
| Display Type      | Analogue         |
| Movement type     | Quartz (Battery) |
| Functions         | Hour / Minute    |

| DETAILS         |                                  |
|-----------------|----------------------------------|
| Bezel           | Fixed                            |
| Case Bottom     | Stainless steel bottom (pressed) |
| Clasp           | Folding clasp                    |
| Water resistant | 5 ATM                            |